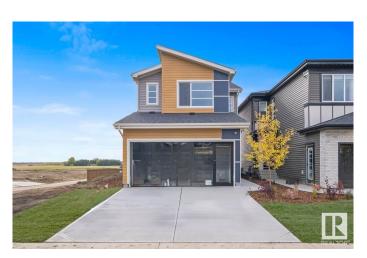

### \$629,900

4 Bedroom, 3.00 Bathroom, 2,100 sqft Single Family on 0.00 Acres

Alces, Edmonton, AB

This Durnin model offers 2,101 sq. ft. of beautifully designed space, perfect for multi-generational living. The centrally located kitchen features a flush eating bar, full quartz countertops, a convenient spice kitchen. With a fourth bedroom and bathroom on the main level, a cozy great room with a fireplace, and a spacious bonus room upstairs, this home is ideal for family gatherings. The primary bedroom includes a luxurious ensuite with double sinks, a drop-in tub, and a large walk-in closet. Additional features include a second-floor laundry room, ample natural light, an open-to-above stairwell, and a convenient side entrance. Photos are representative.

Type Single Family

Sub-Type Detached Single Family

2024

Style 2 Storey
Status Active

#### **Exterior**

Exterior Wood, Stone, Vinyl

Exterior Features Park/Reserve, Playground Nearby, Schools, Shopping Nearby

Roof Asphalt Shingles

Construction Wood, Stone, Vinyl

Foundation Concrete Perimeter