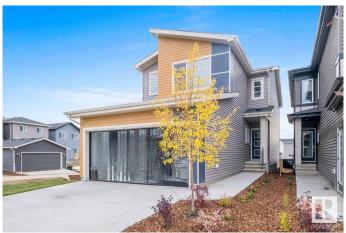

### \$629,900

4 Bedroom, 3.00 Bathroom, 2,100 sqft Single Family on 0.00 Acres

Alces, Edmonton, AB

This Durnin model offers 2,101 sq. ft. of beautifully designed space, perfect for multi-generational living. The centrally located kitchen features a flush eating bar, full quartz countertops, a convenient spice kitchen. With a fourth bedroom and bathroom on the main level, a cozy great room with a fireplace, and a spacious bonus room upstairs, this home is ideal for family gatherings. The primary bedroom includes a luxurious ensuite with double sinks, a drop-in tub, and a large walk-in closet. Additional features include a second-floor laundry room, ample natural light, an open-to-above stairwell, and a convenient side entrance. Photos are representative.

#### Interior

Interior Features ensuite bathroom

Appliances None

Heating Forced Air-1, Natural Gas

Fireplace Yes

Fireplaces Mantel

Stories 2

Has Basement Yes