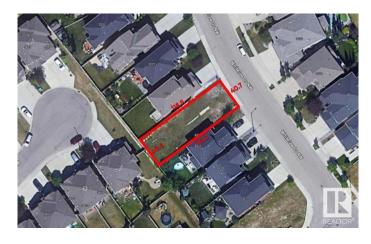

# \$399,500 - 3223 Whitelaw Drive, Edmonton

MLS® #E4409687

### \$399,500

0 Bedroom, 0.00 Bathroom, Single Family on 0.00 Acres

Windermere, Edmonton, AB

Discover the epitome of luxury living with over 4800+ sq.ft. lot area in the prestigious Windermere community. Nestled in a serene location away from the city's hustle and bustle, this property offers a tranquil retreat while being close to Edmontonâ€<sup>TM</sup>s finest amenities. 32' approx building pocket, offering endless possibilities to design your dream home. Enjoy easy access to some of Edmontonâ€<sup>TM</sup>s best shops, restaurants, and the beautifully manicured golf course. Just minutes away from the Currents of Windermere, providing a variety of high-end shopping and dining options.

## **Community Information**

| Address     | 3223 Whitelaw Drive |
|-------------|---------------------|
| Area        | Edmonton            |
| Subdivision | Windermere          |

| City        | Edmonton |
|-------------|----------|
| County      | ALBERTA  |
| Province    | AB       |
| Postal Code | T6W 0P8  |