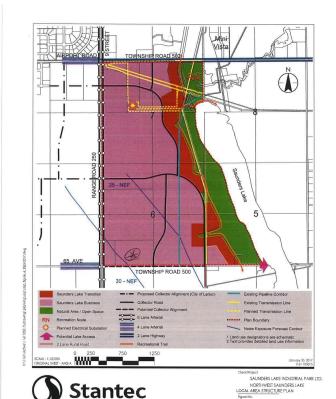

## \$3,890,000

0 Bedroom, 0.00 Bathroom, Rural on 59.80 Acres

None, Rural Leduc County, AB

APP 59.8 ACRES(MORE OR LESS).LOCATED ON 65 AVE BETWEEN RR 245 AND 250.PARCEL IS LOCATED IN LEDUC COUNTY AND HAS A GREAT POTENTIAL IN SAUNDERS LAKE AREA STRUCTURE PLAN.FUTURE PROPOSED ZONING IS MEDIUM INDUSTRIAL.

## **Additional Information**

Date Listed June 19th, 2024

Days on Market 408

Zoning Zone 80

DATA IS DEEMED RELIABLE BUT IS NOT GUARANTEED ACCURATE BY THE REALTORS® ASSOCIATION OF EDMONTON. COPYRIGHT 2025 BY THE REALTORS® ASSOCIATION OF EDMONTON. ALL RIGHTS RESERVED. Trademarks are owned or controlled by the Canadian Real Estate Association (CREA) and identify real estate professionals who are members of CREA (REALTOR®, REALTORS®) and identify real trademarks are owned or controlled by the Canadian Real Estate Association (CREA) and identify real estate professionals who are members of CREA (REALTOR®, REALTORS®) and identify real estate professionals who are members of CREA (REALTOR®, REALTORS®) and identify real estate professionals who are members of CREA (REALTOR®).