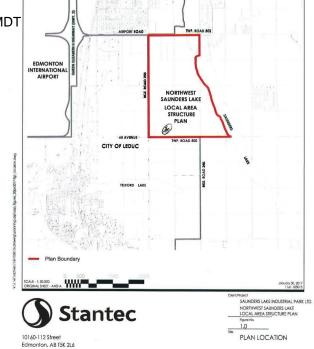

## \$3,890,000

0 Bedroom, 0.00 Bathroom, Rural on 59.80 Acres

None, Rural Leduc County, AB

APP 59.8 ACRES(MORE OR LESS).LOCATED ON 65 AVE BETWEEN RR 245 AND 250.PARCEL IS LOCATED IN LEDUC COUNTY AND HAS A GREAT POTENTIAL IN SAUNDERS LAKE AREA STRUCTURE PLAN.FUTURE PROPOSED ZONING IS MEDIUM INDUSTRIAL.

# **Community Information**

Address

65 Ave Rr 245&250

Area

**Rural Leduc County** 

Subdivision

None

City

Rural Leduc County

County

**ALBERTA** 

Province

AB

Postal Code

T9E 4C4