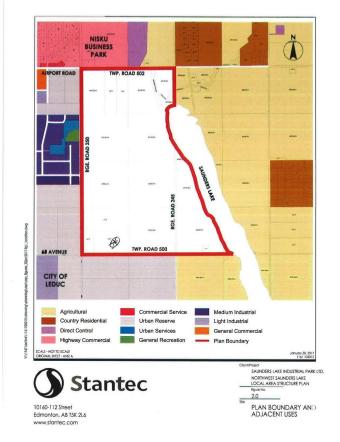

## \$3,890,000

0 Bedroom, 0.00 Bathroom, Rural on 59.80 Acres

None, Rural Leduc County, AB

APP 59.8 ACRES(MORE OR LESS).LOCATED ON 65 AVE BETWEEN RR 245 AND 250.PARCEL IS LOCATED IN LEDUC COUNTY AND HAS A GREAT POTENTIAL IN SAUNDERS LAKE AREA STRUCTURE PLAN.FUTURE PROPOSED ZONING IS MEDIUM INDUSTRIAL.

# **Community Information**

Address

65 Ave Rr 245&250

Area

**Rural Leduc County** 

Subdivision

None

City

Rural Leduc County

County

**ALBERTA** 

Province

AB

Postal Code

T9E 4C4

## **Additional Information**

Date Listed June 19th, 2024

Days on Market 408

Zoning Zone 80

DATA IS DEEMED RELIABLE BUT IS NOT GUARANTEED ACCURATE BY THE REALTORS® ASSOCIATION OF EDMONTON. COPYRIGHT 2025 BY THE REALTORS® ASSOCIATION OF EDMONTON. ALL RIGHTS RESERVED. Trademarks are owned or controlled by the Canadian Real Estate Association (CREA) and identify real estate professionals who are members of CREA (REALTOR®, REALTORS®) and identify real trademarks are owned or controlled by the Canadian Real Estate Association (CREA) and identify real estate professionals who are members of CREA (REALTOR®, REALTORS®) and identify real estate professionals who are members of CREA (REALTOR®, REALTORS®) and identify real estate professionals who are members of CREA (REALTOR®).