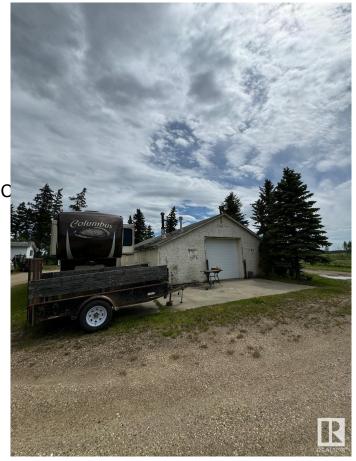

## \$1,899,000

0 Bedroom, 0.00 Bathroom, Rural on 21.18 Acres

None, Rural Leduc County, AB

Five minutes from Edmonton International Airport, 21.18 Acres zoned Country Residential with great exposure of Airport Road. Presently generating \$4700 rental income from various residential units on the property, rented on month to month basis, plus a vacant heated shop (rented in past) also can generate another \$500/month, also a vacant Barn can be rented for horses etc, numerous possibilities of generating more rental income. Property being sold at "As-is" basis, Country residential land use zone allows potential development of this property into 7 separate Estate lots, some of them backing to a natural creek.