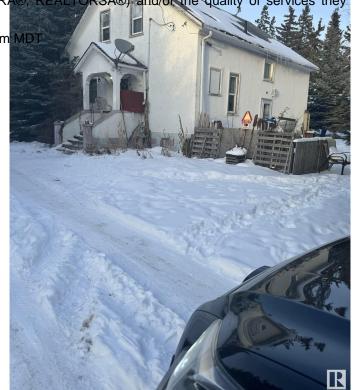

## \$1,899,000

0 Bedroom, 0.00 Bathroom, Rural on 21.18 Acres

None, Rural Leduc County, AB

Five minutes from Edmonton International Airport, 21.18 Acres zoned Country Residential with great exposure of Airport Road. Presently generating \$4700 rental income from various residential units on the property, rented on month to month basis, plus a vacant heated shop (rented in past) also can generate another \$500/month, also a vacant Barn can be rented for horses etc, numerous possibilities of generating more rental income. Property being sold at "As-is" basis, Country residential land use zone allows potential development of this property into 7 separate Estate lots, some of them backing to a natural creek.