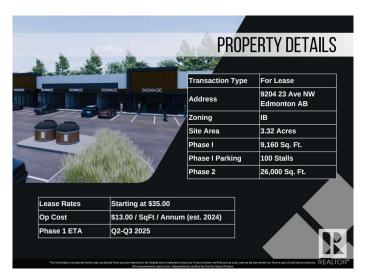

# **\$0 - 9204 23 Avenue, Edmonton**

MLS® #E4385472

#### \$0

0 Bedroom, 0.00 Bathroom, Retail on 0.00 Acres

Parsons Industrial, Edmonton, AB

Welcome to District 23, Anchored by the renowned Starbucks Coffee, Daycare & Pizza this dynamic plaza offers a prime location, ensuring high foot traffic and visibility for businesses. With Starbucks as the cornerstone, District 23 invites a diverse mix of tenants to join this retail haven, catering to various businesses. Currently Phase 1 – only 3 units remaining, 1235 SQFT each plus offering ample space for your business. Embrace the opportunity to be part of this thriving retail landscape, where every storefront contributes to a vibrant tapestry of offerings. COMING Q1/2026

## **Community Information**

Address 9204 23 Avenue

Area Edmonton

Subdivision Parsons Industrial

City Edmonton
County ALBERTA

Province AB

Postal Code T6N 1H9

### **Additional Information**

Date Listed May 3rd, 2024

Days on Market 456

Zoning Zone 41

DATA IS DEEMED RELIABLE BUT IS NOT GUARANTEED ACCURATE BY THE REALTORS® ASSOCIATION OF EDMONTON. COPYRIGHT 2025 BY THE REALTORS® ASSOCIATION OF EDMONTON. ALL RIGHTS RESERVED.Trademarks are owned or controlled by the Canadian Real Estate Association (CREA) and identify real estate professionals who are members of CREA (REALTOR®, REALTORS®) and/or the quality of services they provide (MLS®, Multiple Listing Service®)