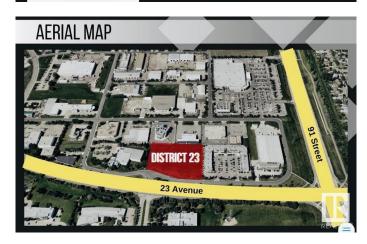

# **\$0 - 9204 23 Avenue, Edmonton**

MLS® #E4385472

#### \$0

0 Bedroom, 0.00 Bathroom, Retail on 0.00 Acres

Parsons Industrial, Edmonton, AB

Welcome to District 23, Anchored by the renowned Starbucks Coffee, Daycare & Pizza this dynamic plaza offers a prime location, ensuring high foot traffic and visibility for businesses. With Starbucks as the cornerstone, District 23 invites a diverse mix of tenants to join this retail haven, catering to various businesses. Currently Phase 1 – only 3 units remaining, 1235 SQFT each plus offering ample space for your business. Embrace the opportunity to be part of this thriving retail landscape, where every storefront contributes to a vibrant tapestry of offerings. COMING Q1/2026

## **Community Information**

Address 9204 23 Avenue

Area Edmonton

Subdivision Parsons Industrial

City Edmonton
County ALBERTA

Province AB

Postal Code T6N 1H9