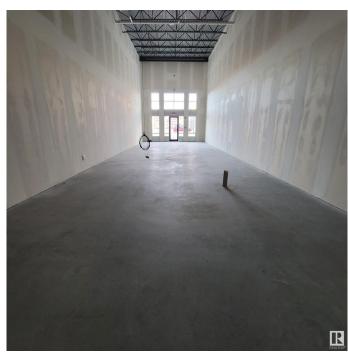

## \$419,900

Bedroom, Bathroom, 1,365 sqft Retail on 0.00 Acres

Chaleureuse Business Park, Beaumont, AB

1,365 SF of prime South Beaumont retail or medical space. Located in Bryant Heritage Plaza, a predominantly medical/professional site located shadow anchored by No Frills. Located in a growing family community, the site is close to two schools and easy access to the population. Existing uses include: Daycare, dentist, optometrist, psychologist, chiropractor and person service shops! Highly visible from Highway 625 and 50 Street!

#### **Essential Information**

MLS® # E4337627

Price \$419,900

Square Footage 1,365

Acres 0.00

Year Built 2017

Type Retail