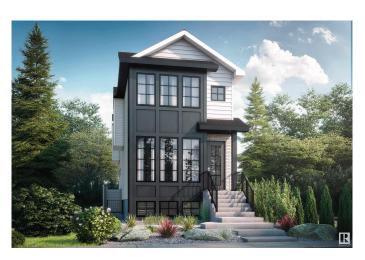

#### \$850,000

4 Bedroom, 4.00 Bathroom, 1,870 sqft Single Family on 0.00 Acres

Westmount, Edmonton, AB

ONE80 Infill Developments by Bedrock Homes is proud to introduce a newly crafted 2 Storey home featuring a fully developed legal basement suite in the sought after neighborhood of Westmount. A timeless and contemporary design with modern dA©cor complimented with the finest craftmanship & attention to detail throughout. The welcoming main floor plan offers 9ft ceilings, expansive front east facing windows to welcome the morning sun, a chef's kitchen fully equipped with s/s appliances & quartz counters, a bright dining area & rear mud room leading to the west facing deck & double detached garage. The upper level offers 3 spacious bedrooms, an impressive primary suite w/a 5pc en-suite & walk-in closet & a convenient upper level laundry. The main floor also features access to a lower level bonus room for extra entertainment space. Developed legal suite is complete with a cozy living room, fully equipped kitchen, 3pc bath & laundry. A rare offering currently under construction w/options for customization.

Sub-Type Residential Detached Single Family

Style 2 Storey

#### **Exterior**

Exterior Brick, Vinyl, Hardie Board Siding

Exterior Features Back Lane, Public Transportation, Schools, Shopping Nearby

Construction Wood Frame