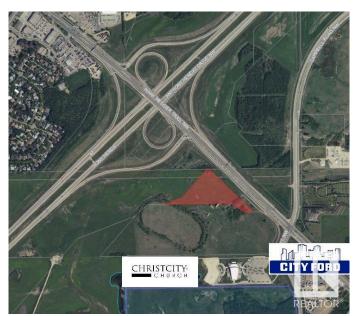

#### \$2,151,000

Bedroom, Bathroom, Land Commercial on 7.17 Acres

Anthony Henday Mistatim, Edmonton, AB

7.17 acres of land with direct exposure to Mark Messier Trail which has approximately 32,500 AAVPD (2017). Easy access to Anthony Henday and St. Albert. Potential for commercial, industrial or urban service uses.

### **Essential Information**

MLS® # E4223098 Price \$2,151,000

Acres 7.17

Type Land Commercial

## **Community Information**

Address 15320 Mark Messier Tr Nw

Area Edmonton

Subdivision Anthony Henday Mistatim

City Edmonton

Province AB

Postal Code T6V 1H5