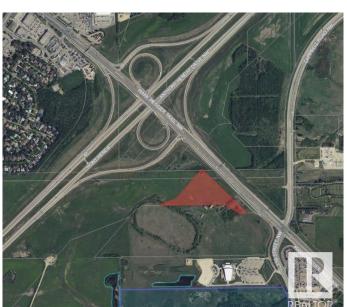

#### \$2,151,000

Bedroom, Bathroom, Land Commercial on 7.17 Acres

Anthony Henday Mistatim, Edmonton, AB

7.17 acres of land with direct exposure to Mark Messier Trail which has approximately 32,500 AAVPD (2017). Easy access to Anthony Henday and St. Albert. Potential for commercial, industrial or urban service uses.

### **Essential Information**

MLS® # E4223098 Price \$2,151,000

Acres 7.17

Type Land Commercial

## **Community Information**

Address 15320 Mark Messier Tr Nw

Area Edmonton

Subdivision Anthony Henday Mistatim

City Edmonton

Province AB

Postal Code T6V 1H5