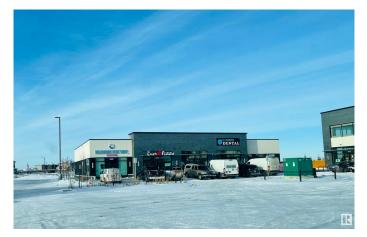

### \$1,177,550

Bedroom, Bathroom, 2,141 sqft Retail on 0.00 Acres

Crystallina Nera East, Edmonton, AB

**CRYSTALLINA LANDING! JOIN SHOPPERS** DRUG MART, STARBUCKS, SUBWAY, SHELL AND MORE! PHASE 2:PRE LEASING BUILDINGS C & D (POSSESSION SUMMER 2024). HIGH EXPOSURE. Brand New Prime Retail Condominium Units from 1,200 sq.ft Plus. PHASE 1 (POSSESSION READY)FOR SALE OR LEASE IN BUILDING B ONLY. Purchase Rates \$400.00 PSF (Second Floor Available units) and \$525.00-\$550.00PSF (Main Floor) Final 2 Main floor UNITS 107 & 108. Lease Rates start at \$29.00 PSF (Second Floor) and \$40.00 PSF (Main Floor) plus CAC approx. \$13.00 PSF. COME JOIN US ! Located in the Prestigious NEW Neighbourhood of Crystallina Nera, East & West. Fantastic Exposure with HIGH TRAFFIC VOLUME, Directly Fronting 66 Street just off the Anthony Henday. Multiple Bay Sizes. Perfect for Retail, Office, Medical, Day Care, Restaurant & Professional. GREAT SIGNAGE Opportunities, LOTS of Parking. EXCELLENT GROWING COMMUNITY!