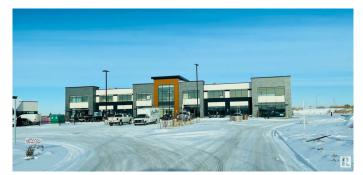

### \$1,177,550

Bedroom, Bathroom, 2,141 sqft Retail on 0.00 Acres

Crystallina Nera East, Edmonton, AB

**CRYSTALLINA LANDING! JOIN SHOPPERS** DRUG MART, STARBUCKS, SUBWAY, SHELL AND MORE! PHASE 2:PRE LEASING BUILDINGS C & D (POSSESSION SUMMER 2024). HIGH EXPOSURE. Brand New Prime Retail Condominium Units from 1,200 sq.ft Plus. PHASE 1 (POSSESSION READY)FOR SALE OR LEASE IN BUILDING B ONLY. Purchase Rates \$400.00 PSF (Second Floor Available units) and \$525.00-\$550.00PSF (Main Floor) Final 2 Main floor UNITS 107 & 108. Lease Rates start at \$29.00 PSF (Second Floor) and \$40.00 PSF (Main Floor) plus CAC approx. \$13.00 PSF. COME JOIN US ! Located in the Prestigious NEW Neighbourhood of Crystallina Nera, East & West. Fantastic Exposure with HIGH TRAFFIC VOLUME, Directly Fronting 66 Street just off the Anthony Henday. Multiple Bay Sizes. Perfect for Retail, Office, Medical, Day Care, Restaurant & Professional. GREAT SIGNAGE Opportunities, LOTS of Parking. EXCELLENT GROWING COMMUNITY!